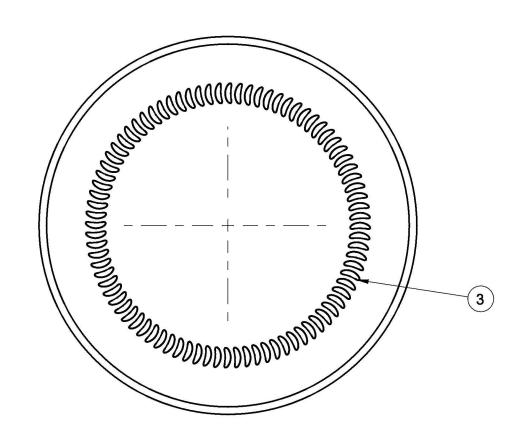

MANUFACTURING MARKINGS SHOWN ARE FOR ILLUSTRATIVE PURPOSES ONLY, ACTUAL MARKINGS ON CONTAINER MAY DIFFER, DEPENDANT ON LOCAL LEGISLATION.

1 = TRADEMARK 2 = CAVITY No.

3 = STIPPLING

THE SHAPE OF STIPPLES IS ONLY AN INDICATION AND THE CONSTRUCTION IS AT THE PRODUCTION PLANT DISCRETION.