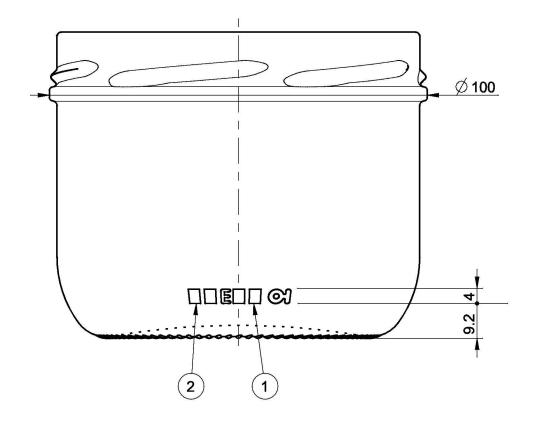

MANUFACTURING MARKINGS SHOWN ARE FOR ILLUSTRATIVE PURPOSES ONLY, ACTUAL MARKINGS ON CONTAINER MAY DIFFER, DEPENDANT ON LOCAL LEGISLATION.

1 = TRADEMARK 2 = CAVITY No.

3 = STIPPLING

THE SHAPE OF STIPPLES IS ONLY AN INDICATION AND THE CONSTRUCTION IS AT THE PRODUCTION PLANT DISCRETION.