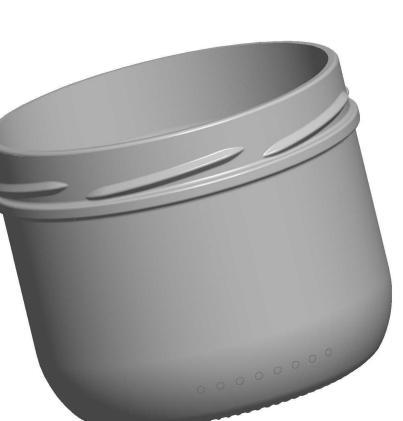

## GLASS IS LIFE™



O-I Manufacturing France 64 bd du 11 Novembre 1918 - BP 1228 69611 Villeurbanne Çedex, France Tel. +33 (0)426686500

## **CONTAINER & MOULD ENGINEERING**

## **EUROPE**

NOTES: THIS DRAWING IS THE PROPERTY OF O-I AND MUST NOT BE REPRODUCED OR DISCLOSED WITHOUT O-I WRITTEN AUTHORIZATION.

HEAT TREATMENT 0 °C maxi

DIMENSIONS EXPRESSED IN mm ONLY TOLERANCED DIMENSIONS ARE GUARANTEED.

MANUFACTURING MARKINGS SHOWN ARE FOR ILLUSTRATIVE PURPOSES ONLY, ACTUAL MARKINGS ON CONTAINER MAY DIFFER, DEPENDANT ON LOCAL LEGISLATION.











1 = TRADEMARK 2 = CAVITY No.

3 = STIPPLING

THE SHAPE OF STIPPLES IS ONLY AN INDICATION AND THE CONSTRUCTION IS AT THE PRODUCTION PLANT DISCRETION.

4 = CAVITY CODE

SCALE 1:1

*TENTATIVE* 

|    |          |                     |              | • |
|----|----------|---------------------|--------------|---|
|    |          |                     |              |   |
|    | 19/03/12 | CREATION VERSION 02 | BCO          |   |
| No | DATE     | REVISIONS           | DESIGN/CHECK |   |

| VERTICA<br>150 dal    |