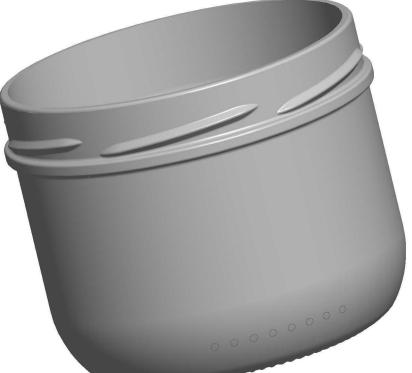

| VERTICA<br>150 dal    |                                                                                                                                                                                                                                                                                                                                                                                                                                                                                                                                                                                                                                                                                                                                                                                                                                                                                                                                                                                                                                                                                                                                                                                                                                                                                                                                                                                                                                                                                                                                                                                                                                                                                                                                                                                                                                                                                                                                                                                                                                                                                                                                | THERMAL SHOCK<br>42 °C maxi         |  |  |  |  |  |  |
|-----------------------|--------------------------------------------------------------------------------------------------------------------------------------------------------------------------------------------------------------------------------------------------------------------------------------------------------------------------------------------------------------------------------------------------------------------------------------------------------------------------------------------------------------------------------------------------------------------------------------------------------------------------------------------------------------------------------------------------------------------------------------------------------------------------------------------------------------------------------------------------------------------------------------------------------------------------------------------------------------------------------------------------------------------------------------------------------------------------------------------------------------------------------------------------------------------------------------------------------------------------------------------------------------------------------------------------------------------------------------------------------------------------------------------------------------------------------------------------------------------------------------------------------------------------------------------------------------------------------------------------------------------------------------------------------------------------------------------------------------------------------------------------------------------------------------------------------------------------------------------------------------------------------------------------------------------------------------------------------------------------------------------------------------------------------------------------------------------------------------------------------------------------------|-------------------------------------|--|--|--|--|--|--|
| CATE(<br>FO           |                                                                                                                                                                                                                                                                                                                                                                                                                                                                                                                                                                                                                                                                                                                                                                                                                                                                                                                                                                                                                                                                                                                                                                                                                                                                                                                                                                                                                                                                                                                                                                                                                                                                                                                                                                                                                                                                                                                                                                                                                                                                                                                                | TILT ANGLE<br>46.73                 |  |  |  |  |  |  |
| MAX. VERTICALI<br>1.5 | THE RESERVE AND DESCRIPTION OF THE SECOND OF THE PARTY OF | MEASURING CONTAINER<br>NO           |  |  |  |  |  |  |
| FINISH SAF            |                                                                                                                                                                                                                                                                                                                                                                                                                                                                                                                                                                                                                                                                                                                                                                                                                                                                                                                                                                                                                                                                                                                                                                                                                                                                                                                                                                                                                                                                                                                                                                                                                                                                                                                                                                                                                                                                                                                                                                                                                                                                                                                                | FINISH REF.<br>CETIE GME 20-11 1995 |  |  |  |  |  |  |
| MINIMUM THE           | ROUGH BORE<br>m                                                                                                                                                                                                                                                                                                                                                                                                                                                                                                                                                                                                                                                                                                                                                                                                                                                                                                                                                                                                                                                                                                                                                                                                                                                                                                                                                                                                                                                                                                                                                                                                                                                                                                                                                                                                                                                                                                                                                                                                                                                                                                                | MAX FILLING TUBE Ø<br>mm            |  |  |  |  |  |  |
| CONTAINE              | CONTAINER OVERFLOW CAPACITY (BRIMFUL)                                                                                                                                                                                                                                                                                                                                                                                                                                                                                                                                                                                                                                                                                                                                                                                                                                                                                                                                                                                                                                                                                                                                                                                                                                                                                                                                                                                                                                                                                                                                                                                                                                                                                                                                                                                                                                                                                                                                                                                                                                                                                          |                                     |  |  |  |  |  |  |
|                       | 470ml ± 9,5ml                                                                                                                                                                                                                                                                                                                                                                                                                                                                                                                                                                                                                                                                                                                                                                                                                                                                                                                                                                                                                                                                                                                                                                                                                                                                                                                                                                                                                                                                                                                                                                                                                                                                                                                                                                                                                                                                                                                                                                                                                                                                                                                  |                                     |  |  |  |  |  |  |
| CONTAIN               | CONTAINER RATED CAPACITY (FILLPOINT)                                                                                                                                                                                                                                                                                                                                                                                                                                                                                                                                                                                                                                                                                                                                                                                                                                                                                                                                                                                                                                                                                                                                                                                                                                                                                                                                                                                                                                                                                                                                                                                                                                                                                                                                                                                                                                                                                                                                                                                                                                                                                           |                                     |  |  |  |  |  |  |
|                       |                                                                                                                                                                                                                                                                                                                                                                                                                                                                                                                                                                                                                                                                                                                                                                                                                                                                                                                                                                                                                                                                                                                                                                                                                                                                                                                                                                                                                                                                                                                                                                                                                                                                                                                                                                                                                                                                                                                                                                                                                                                                                                                                |                                     |  |  |  |  |  |  |
|                       | CONTAINER WEIGHT                                                                                                                                                                                                                                                                                                                                                                                                                                                                                                                                                                                                                                                                                                                                                                                                                                                                                                                                                                                                                                                                                                                                                                                                                                                                                                                                                                                                                                                                                                                                                                                                                                                                                                                                                                                                                                                                                                                                                                                                                                                                                                               |                                     |  |  |  |  |  |  |
| 225g APPROX.          |                                                                                                                                                                                                                                                                                                                                                                                                                                                                                                                                                                                                                                                                                                                                                                                                                                                                                                                                                                                                                                                                                                                                                                                                                                                                                                                                                                                                                                                                                                                                                                                                                                                                                                                                                                                                                                                                                                                                                                                                                                                                                                                                |                                     |  |  |  |  |  |  |
| FINISH DES            |                                                                                                                                                                                                                                                                                                                                                                                                                                                                                                                                                                                                                                                                                                                                                                                                                                                                                                                                                                                                                                                                                                                                                                                                                                                                                                                                                                                                                                                                                                                                                                                                                                                                                                                                                                                                                                                                                                                                                                                                                                                                                                                                | MAX GAS VOLUME                      |  |  |  |  |  |  |
| PROCESS               | RETURNABLE<br>NO                                                                                                                                                                                                                                                                                                                                                                                                                                                                                                                                                                                                                                                                                                                                                                                                                                                                                                                                                                                                                                                                                                                                                                                                                                                                                                                                                                                                                                                                                                                                                                                                                                                                                                                                                                                                                                                                                                                                                                                                                                                                                                               | DESIGN REF.<br>IPSO 6091            |  |  |  |  |  |  |

STANDARD

47 CL POT TO 100