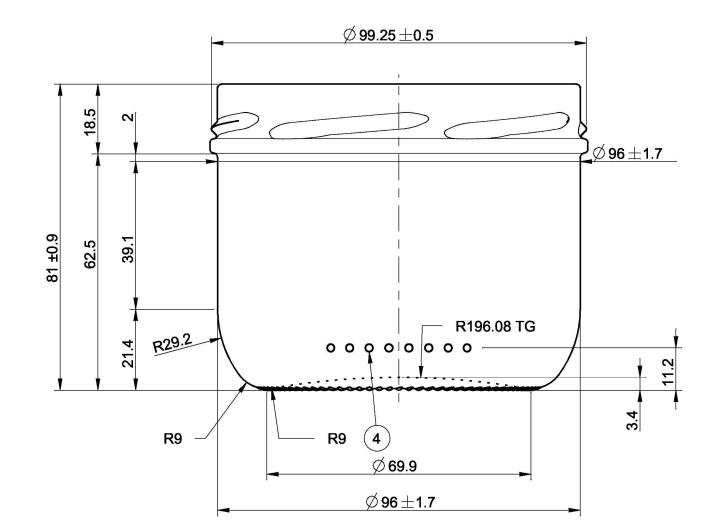

4 = CAVITY CODE

SCALE 1:1

*TENTATIVE* 

|    |          |                     |              | • |
|----|----------|---------------------|--------------|---|
|    |          |                     |              |   |
|    | 19/03/12 | CREATION VERSION 02 | BCO          |   |
| No | DATE     | REVISIONS           | DESIGN/CHECK |   |