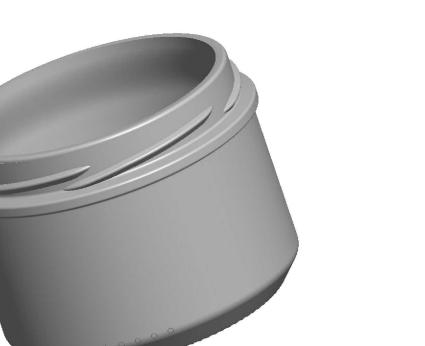

## **STANDARD 262 ML POT STD TO 82**

FINISH DESIGNATION

FR\_82\_GME 20-09\_H157\_3781

PROCESS RETURNABLE

NO

| DESIGNER    | T LORNAGE | DATE             | 28/12/12 |
|-------------|-----------|------------------|----------|
| CHECKED     |           | DATE             |          |
| DRAWING NUM | 1BER      | MOULD/SAP NUMBER |          |