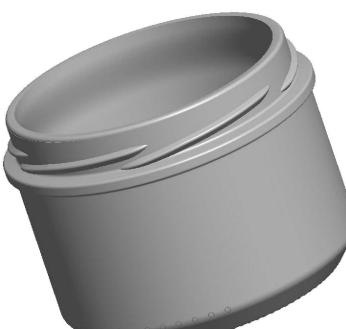

## **STANDARD 262 ML POT STD TO 82**

FINISH DESIGNATION

FR\_82\_GME 20-09\_H157\_3781

PROCESS RETURNABLE

NO

| DESIGNER    | T LORNAGE | DATE             | 28/12/12 |
|-------------|-----------|------------------|----------|
| CHECKED     |           | DATE             |          |
| DRAWING NUM | 1BER      | MOULD/SAP NUMBER |          |

| HEAT TREATMENT<br>XX °C maxi          | CARBONATION<br>XX g CO2/I maxi      |  |  |  |  |  |
|---------------------------------------|-------------------------------------|--|--|--|--|--|
| VERTICAL LOAD<br>150 daN maxi         | THERMAL SHOCK<br>42 °C maxi         |  |  |  |  |  |
| CATEGORY<br>FOOD                      | TILT ANGLE<br>47.98                 |  |  |  |  |  |
| MAX. VERTICALITY TOLERANCE<br>1.5 mm  | MEASURING CONTAINER<br>NO           |  |  |  |  |  |
| FINISH SAP NUMBER<br>3781             | FINISH REF.<br>CETIE GME 20-09 1995 |  |  |  |  |  |
| MINIMUM THROUGH BORE<br>mm            | MAX FILLING TUBE Ø<br>mm            |  |  |  |  |  |
| CONTAINER OVERFLOW CAPACITY (BRIMFUL) |                                     |  |  |  |  |  |
| 262ml ± 6ml                           |                                     |  |  |  |  |  |
| CONTAINER RATED CAPACITY (FILLPOINT)  |                                     |  |  |  |  |  |
|                                       |                                     |  |  |  |  |  |
| CONTAINER WEIGHT                      |                                     |  |  |  |  |  |
| 145g APPROX.                          |                                     |  |  |  |  |  |