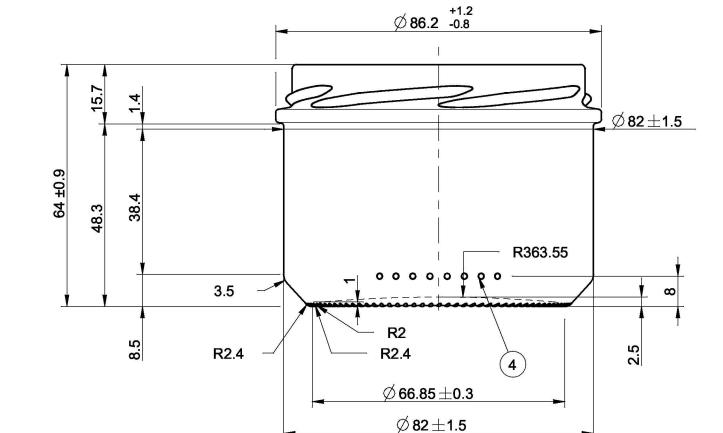

1 = TRADEMARK

2 = CAVITY No.

3 = STIPPLING

THE SHAPE OF STIPPLES IS ONLY AN INDICATION AND THE CONSTRUCTION IS AT

THE PRODUCTION PLANT DISCRETION. 4 = CAVITY CODE

SCALE 1:1

| · Pr | 20       | ,         |              |   |
|------|----------|-----------|--------------|---|
|      |          |           |              |   |
|      |          |           |              |   |
|      |          |           |              | > |
|      |          |           |              | D |
|      | 04/03/13 | CREATION  | ВСО          |   |
| No   | DATE     | REVISIONS | DESIGN/CHECK |   |
|      |          |           |              |   |

| HEAT TREATMENT<br>XX °C maxi          | CARBONATION<br>XX g CO2/I maxi      |  |  |  |  |  |
|---------------------------------------|-------------------------------------|--|--|--|--|--|
| VERTICAL LOAD<br>150 daN maxi         | THERMAL SHOCK<br>42 °C maxi         |  |  |  |  |  |
| CATEGORY<br>FOOD                      | TILT ANGLE<br>47.98                 |  |  |  |  |  |
| MAX. VERTICALITY TOLERANCE<br>1.5 mm  | MEASURING CONTAINER<br>NO           |  |  |  |  |  |
| FINISH SAP NUMBER<br>3781             | FINISH REF.<br>CETIE GME 20-09 1995 |  |  |  |  |  |
| MINIMUM THROUGH BORE<br>mm            | MAX FILLING TUBE Ø<br>mm            |  |  |  |  |  |
| CONTAINER OVERFLOW CAPACITY (BRIMFUL) |                                     |  |  |  |  |  |
| 262ml ± 6ml                           |                                     |  |  |  |  |  |
| CONTAINER RATED CAPACITY (FILLPOINT)  |                                     |  |  |  |  |  |
|                                       |                                     |  |  |  |  |  |
| CONTAINER WEIGHT                      |                                     |  |  |  |  |  |
| 145g APPROX.                          |                                     |  |  |  |  |  |

## **STANDARD 262 ML POT STD TO 82**

FINISH DESIGNATION

FR\_82\_GME 20-09\_H157\_3781

PROCESS RETURNABLE

NO

| DESIGNER    | T LORNAGE | DATE             | 28/12/12 |
|-------------|-----------|------------------|----------|
| CHECKED     |           | DATE             |          |
| DRAWING NUM | 1BER      | MOULD/SAP NUMBER |          |