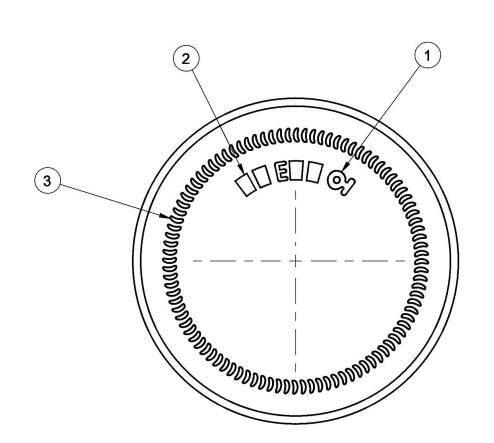

1 = TRADEMARK

2 = CAVITY No.

3 = STIPPLING

THE SHAPE OF STIPPLES IS ONLY AN INDICATION AND THE CONSTRUCTION IS AT

THE PRODUCTION PLANT DISCRETION. 4 = CAVITY CODE

SCALE 1:1

| · Pr | 20       | ,         |              |   |
|------|----------|-----------|--------------|---|
|      |          |           |              |   |
|      |          |           |              |   |
|      |          |           |              | > |
|      |          |           |              | D |
|      | 04/03/13 | CREATION  | ВСО          |   |
| No   | DATE     | REVISIONS | DESIGN/CHECK |   |
|      |          |           |              |   |