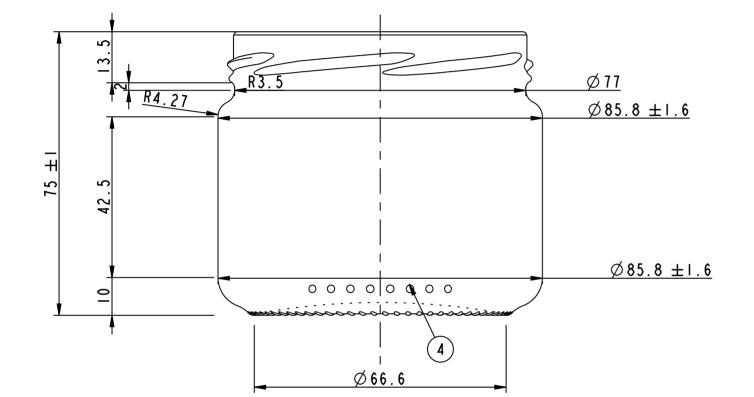

|  |                                 |              | F(<br>MAX. VERTICAL<br>I.<br>FINISH SA<br>05<br>MINIMUM TH<br>71.<br>CONTAIN<br>CONTAIN<br>FINISH DE | 333ml <u>+</u>              | MEASURING<br>Y<br>FINISH<br>SPEC<br>MAX FILLIN<br>CAPACITY<br>3,5m I<br>APACITY (FIL<br>R WEIGHT<br>PPROX. | APACITY (FILLPOINT) |  |
|--|---------------------------------|--------------|------------------------------------------------------------------------------------------------------|-----------------------------|------------------------------------------------------------------------------------------------------------|---------------------|--|
|  |                                 |              |                                                                                                      | Standard item<br>333 ml Jar |                                                                                                            |                     |  |
|  |                                 | 1            | DESIGNER                                                                                             | мн                          | DATE                                                                                                       | 23/02/12            |  |
|  |                                 |              | CHECKED                                                                                              |                             | DATE                                                                                                       |                     |  |
|  | Design was 2344-07<br>REVISIONS | DESIGN/CHECK | DRAWING NUMBER<br>120137                                                                             |                             | MOULD/SAP NUMBER<br>003240                                                                                 |                     |  |