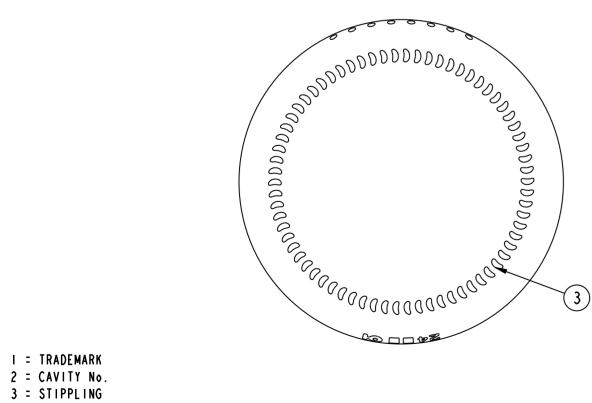

2 = CAVITY No. 3 = STIPPLING THE SHAPE OF STIPPLES IS ONLY AN INDICATION AND THE CONSTRUCTION IS AT THE PRODUCTION PLANT DISCRETION. 4 = CAVITY CODE

SCALE 1:1

A-2

DATE

## EUROPE

NOTES: THIS DRAWING IS THE PROPERTY OF O-I AND MUST NOT BE REPRODUCED OR DISCLOSED WITHOUT O-I WRITTEN AUTHORIZATION,

DIMENSIONS EXPRESSED IN mm ONLY TOLERANCED DIMENSIONS ARE GUARANTEED.

MANUFACTURING MARKINGS SHOWN ARE FOR ILLUSTRATIVE PURPOSES ONLY, ACTUAL MARKINGS ON CONTAINER MAY DIFFER, DEPENDANT ON LOCAL LEGISLATION.