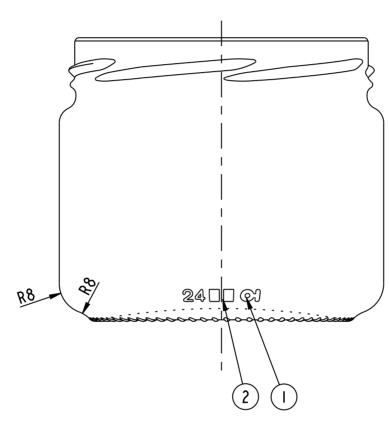

2 = CAVITY No. 3 = STIPPLING THE SHAPE OF STIPPLES IS ONLY AN INDICATION AND THE CONSTRUCTION IS AT THE PRODUCTION PLANT DISCRETION. 4 = CAVITY CODE

SCALE 1:1

A-2

DATE

## EUROPE

NOTES: THIS DRAWING IS THE PROPERTY OF O-I AND MUST NOT BE REPRODUCED OR DISCLOSED WITHOUT O-I WRITTEN AUTHORIZATION,

DIMENSIONS EXPRESSED IN mm ONLY TOLERANCED DIMENSIONS ARE GUARANTEED.

MANUFACTURING MARKINGS SHOWN ARE FOR ILLUSTRATIVE PURPOSES ONLY, ACTUAL MARKINGS ON CONTAINER MAY DIFFER, DEPENDANT ON LOCAL LEGISLATION.